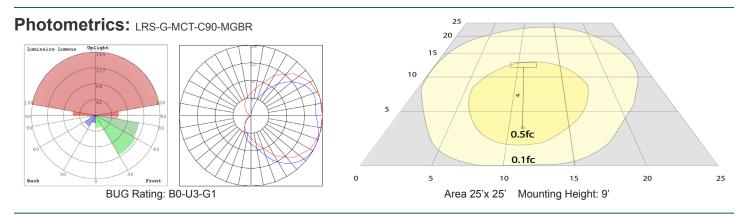

#### Performance Table: LRS-G-MCT-C90-MGBR

| MODEL NO.          | Wattage | Voltage | Lumens | Color Temp.             | BUG Rating | LPW |
|--------------------|---------|---------|--------|-------------------------|------------|-----|
| LRS-G-MCT-C90-MGBR | 12W     | 120V    | 650LM  | 3000K<br>4000K<br>5000K | B0-U3-G1   | 54  |