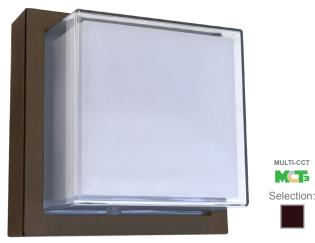

# LRS SERIES Outdoor Lighting

MULTI-CCT

MCT

LRS-G-MCT-C90-MGBR

LED Wall Pack with double-walled clear/frosted lens is ideal for general site lighting, loading docks, doorway, pathway and parking areas.

#### **Applications:**

LED Wall Pack with double-walled clear/frosted lens is ideal for general site lighting, loading docks, doorway, pathway and parking areas.