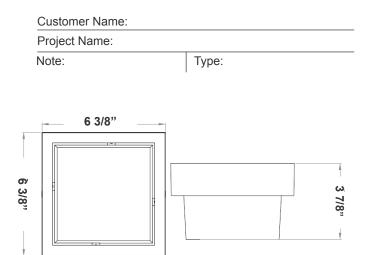

### eatures

- Back plate: Die-cast aluminum
- Polycarbonate Lens

STGA

6 3/8"(L) x 6 3/8"(W) x 3 7/8"(H)

- 7-Year Warranty
- Multi CCT Switch is Inside Fixture