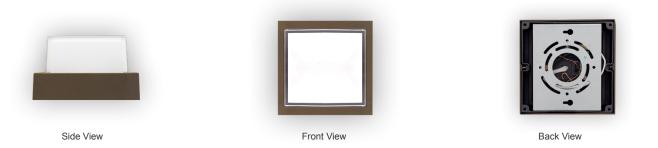

Installed
- Marine-Grade Bronze Finish,
- This Process Consists of:
  - 1. Abrasive Blasting
    - 2. Chemical Conversion Coat IAW TTC
    - 3. Epoxy Primer and SDTGIC Polyester Top Coat With 200-Hour on Salt Spray Test
- Operating Temperature: -4°F to 104°F
- Wet Location
- 7-Year Warranty
- IP44

#### Lighting:

- LED Type/Brand: SMD 3030/ Philips Lumileds LEDs
- Total Lumens: 650LM
- Color Temperatures: 3000K/ 4000K/ 5000K
- Color Rendering Index:  $CRI \ge 90$
- Beam Angle: 90° x 110°
- Rated life: 70,000 Hrs

#### **Applications:**

LED Wall Pack with double-walled clear/frosted lens is ideal for general site lighting, loading docks, doorway, pathway and parking areas.

#### Other Models:

12W | 650LM | LRS-G-MCT-C90-WH



• 12W | 650LM | LRS-G-MCT-C90-BK





#### **Other Views:**



#### Performance Table: LRS-G-MCT-C90-MGBR

| MODEL NO.          | Wattage | Voltage | Lumens | Color Temp.             | BUG Rating | LPW |
|--------------------|---------|---------|--------|-------------------------|------------|-----|
| LRS-G-MCT-C90-MGBR | 12W     | 120V    | 650LM  | 3000K<br>4000K<br>5000K | B0-U3-G1   | 54  |

## Sample Ordering

| Model |     |   | Color Temp. |   |     | CRI | RI Housing |     |      |
|-------|-----|---|-------------|---|-----|-----|------------|-----|------|
|       | LRS | - | G           | _ | MCT | _   | C90        | ] - | MGBR |

#### **Other Models:**



LRS-G-MCT-C90-BK



LRS-G-MCT-C90-WH

# WESTGATE